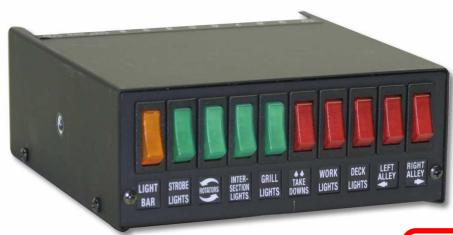

## SB4425T Switchbox

**SB4425T** 

View of Terminal Block

## Specs & Features:

- > Use to control STAR BAR®, AEROSTAR™, STAR INTERCEPTOR®, STAR SABRE®, STAR RAZOR® Lightbars or any other 9 functions of your choice
- ➤ One Amber illuminated rocker switch (on/off Master switch function for switches 2-5)
- > Four Green illuminated rocker switches (also activated by the Amber illuminated rocker switch each wired to individual 40 amp relays)
- > The four Green illuminated rocker switches can also be operated independently while the Amber illuminated rocker switch is in the OFF position
- > Five Red illuminated rocker switches rated at 20 amps each that operate independently
- > Twelve position terminal block
- > Legends are easily changed and backlit for nighttime readability
- ➤ Dimensions: 2-1/2" H x 6-1/4" W x 7-1/4" D (including fuses and terminal block)
- > SB4425T is shipped complete with mounting bracket, 63 interchangeable legends, and complete wiring instructions